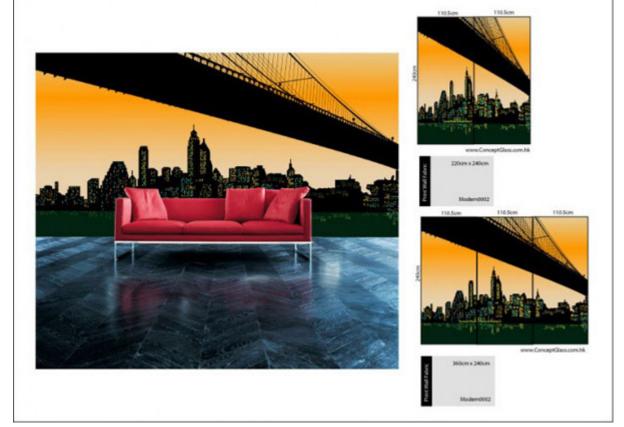

ite)**

Item Code: BS-RHG-3220-ECO



FOB Price: \$2.78/sq.m

Mini Order: 30 rolls

Average Rating: Ib (kg)

**Inquire Now** 

#### **Overview**

ECO Wallpaper is a kind of new environmental material which is fire-proof, water-proof, moisture-proof and which will not curl up under dampness.

- . Printed with ECO environmental ink, its saturation is good; no toxicity and the odor is small.
- . This series of products could be customized. Customers can print various pictures up to their tastes so as to decorate their private room.
- . It can be used for decoration in private rooms, offices, hotels, markets, etc.
- . It's kind of glossy white embossing wallpaper.

#### Suitable inkjet printers:

Mutoh, Roland, HP, Epson, Mimaki, etc.



### Suitable inks:

ECO, Solvent ink.





## Samples:



# Details

| Weight    | 8.6ozsm(245gsm) |
|-----------|-----------------|
| Length    | 98.4 ft(30m)    |
| Thickness | 0.29?m          |
| Width     | 42"(1.12m)      |





















Copyright © 1999-2012 by Beijing ChinaSigns Information Company Limited All Rights Reserved.

Email:info@sign-in-china.com Tel:+86 132 6410 3286 www.sign-in-china.com