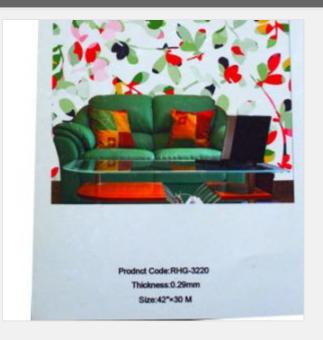

## **Solvent Flower Pattern Wallpaper (white)**

Item Code: BS-RHG-3220-ECO

FOB Price: \$2.78/sq.m

Mini Order: 30 rolls

Average Rating: Ib (kg)

**Inquire Now** 

# Details

| Weight    | 8.6ozsm(245gsm) |
|-----------|-----------------|
| Length    | 98.4 ft(30m)    |
| Thickness | 0.29?m          |
| Width     | 42"(1.12m)      |

Copyright © 1999-2012 by Beijing ChinaSigns Information Company Limited All Rights Reserved.