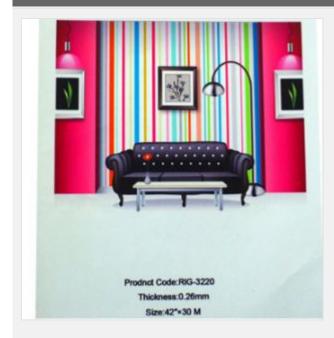

# **Solvent Drawing Pattern Wallpaper (white)**

Item Code: BS-RLG-3220-ECO

FOB Price: \$2.62/sq.m

Mini Order: 30 rolls

Average Rating: Ib (kg)

**Inquire Now** 

# Details

| Weight    | 8.0ozsm(227gsm) |
|-----------|-----------------|
| Length    | 98.4 ft(30m)    |
| Thickness | 0.26?m          |
| Width     | 42"(1.12m)      |

Copyright © 1999-2012 by Beijing ChinaSigns Information Company Limited All Rights Reserved.