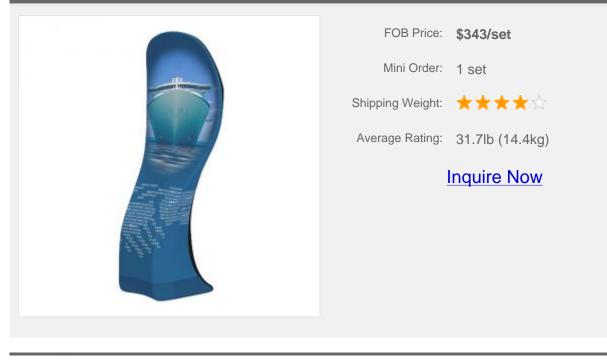

## Small K Fabric Display (Graphics Included)

## **Overview**

Including customized graphic printing Very simple to transport .Tubular framing snaps together in minutes. No additional hardware needed .Full dye-sub fabric graphic

This booth display is a great addition to any trade show presentation. The booth display, also known as banner stands, is printed from `a` user's submitted layouts. The custom signage goes through a dye-sublimation printing process on high stretch fabric. The resolution is 720 DPI, which results in a brightly colored and detailed exhibit. The stretchy material eliminates wrinkles when pulled taut. This booth display is constructed from `an` aluminum tube frame that sets up with a snap of a button. The trade show backdrop is therefore incredibly portable due to the knockdown design.

## **Details**

| Material        | Aluminum                               |
|-----------------|----------------------------------------|
| Frame Size      | 40.19" W x 89.04" H(102cm W x 226cm H) |
| Package Size    | 31.52"x17.73"x7.88"(80x45x20cm)        |
| Shipping Weight | 14.3lb(6.5kg)                          |