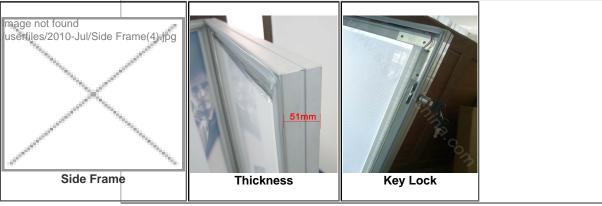

### **Overview**

- . Waterproof, particular structure design makes it anti-rain, single side.
- . Key lock, it's safe and easy to change the graphics.
- . Energy saving, LED light saves 75% more power compared to traditional light boxes.
- . Long life-span, can reach up to 30,000hrs, the light attenuation would be less than 10% in the first 8,000hrs.
- . Environmental protecting, all material are degradable.
- . CE & UL certificate.

### **Details**

| Viewing Size            | 19.7"×31.9" (500×810mm)         |
|-------------------------|---------------------------------|
| Overall Size            | 23.6"×35.8"×2.0" (600×910×51mm) |
| Image Size              | 21.3"×33.5" (540×850mm)         |
| Product Thickness       | 2.0" (51mm)                     |
| External Frame Material | Aluminum alloy                  |