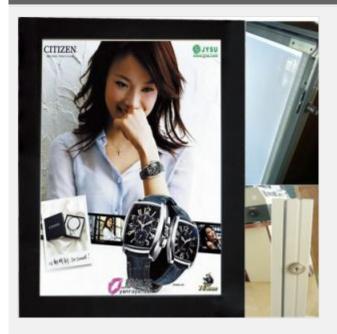

### **Overview**

- . Waterproof, particular structure design makes it anti-rain, single side.
- . Key lock, it's safe and easy to change the graphics.
- . Energy saving, LED light saves 75% more power compared to traditional light boxes.
- . Long life-span, can reach up to 30,000hrs, the light attenuation would be less than 10% in the first 8,000hrs.
- . Environmental protecting, all material are degradable.
- . CE & UL certificate.

#### **Description:**

Outdoor light box is made with particular frame with unique design to prevent the rain. You can use it outdoor widely for its waterproof function.

#### **Applications:**

It is widely used in streets, hotels, office buildings, airports, transportation stations, etc.