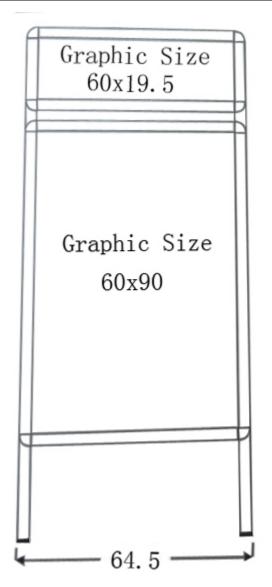

## Details:

Material: Aluminum

Frame color: Silver

Graphic size: 23.5" W x 35.5" H (60cm W x 90cm H)

Package size: 59.1"x27.8"x13.8"/ 5pcs (150x70x35cm/ 5pcs)

GW: 79.2lb (36kg)

Unit:cm