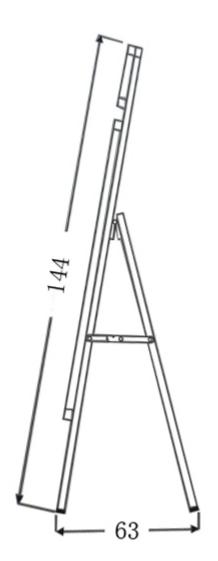

## Details:

Material: Aluminum

Frame color: Silver

Graphic size: 23.5" W x 35.5" H (60cm W x 90cm H)

Package size: 59.1"x27.8"x13.8"/ 5pcs (150x70x35cm/ 5pcs)

GW: 79.2lb (36kg)

Unit:cm