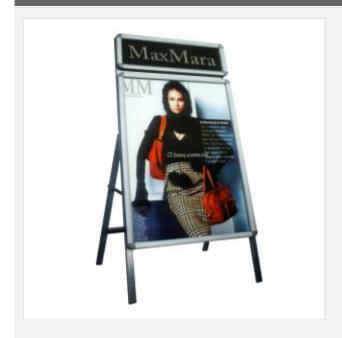

# Single Sided Snap Frame Poster Stand with Top Board 23.5"x35.5"(Frame only)

Item Code: SIC-PDS-SPSM6

Mini Order: 1 pack (5pcs / pack)

Average Rating: 161.7lb (73.5kg)

**Inquire Now** 

### Feature:

This is the snap open frame single sided poster stand with top board. This frame sign stands, called sidewalk displays as well, can be used indoors or outdoors

Includes: Aluminum frame

(Not including the graphic printing and KT board)

#### Application:

The most popular places to find these poster displays are restaurants, malls, airports, and much more.