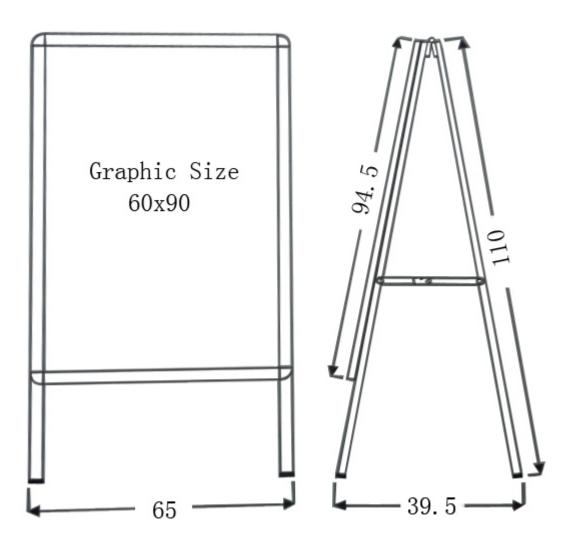

#### **Details:**

Material: Aluminum

Frame color: Silver

Graphic size: 23.5" W x 35.5" H (60cm W x 90cm H)

Package size: 45.3"x 27.6"x 13.8"/ 5pcs (115x70x35cm/ 5pcs)

GW: 58.3lb (26.5kg)

Unit:cm

Copyright © 1999-2012 by Beijing ChinaSigns Information Company Limited All Rights Reserved.