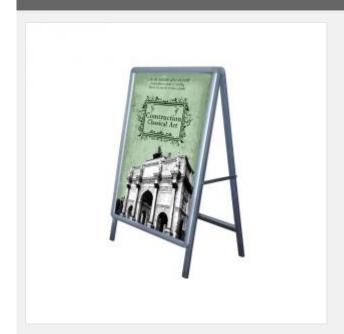

# Single Sided Snap Frame Poster Stand 23.5"x35.5"(Frame only)

Item Code: SIC-PDS-SPS6

Mini Order: 1 pack (5s / pack)

Average Rating: 124.0lb (56.35kg)

**Inquire Now** 

### Feature?

This is the most popular snap open frame single sided poster stand. This frame sign stands, called sidewalk displays as well, can be used indoors or outdoors

Includes: Aluminum frame

(Not including the graphic printing and KT board)

#### **Details:**

Material: Aluminum

Frame color: Silver

Graphic size: 23.5" W x 35.5" H (60cm W x 90cm H)

Package size: 45.3"x 27.6"x 13.8"/ 5pcs (115x70x35cm/ 5pcs)

GW: 58.3lb (26.5kg)

Unit:cm

Copyright © 1999-2012 by Beijing ChinaSigns Information Company Limited All Rights Reserved.