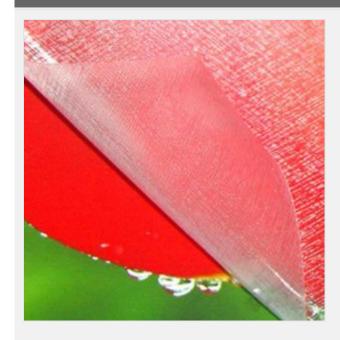

## Features:

This film is made by many lines which are composed of silk cross lines with the different sizes, and the lines are intertwined by the direction of latitude and longitude which makes the film is similar as the fabric patterns made by the machine.

The touch sense is very good. And this film is often used in the photo, large format picture, and the surface of the books to play a role in protection.