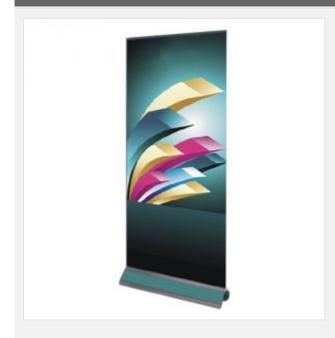

# Signtific Sun 100\*240cm Roll Up System

Item Code: Signtific-Saturn-40-100

FOB Price: \$229/pc

Mini Order: 2 pack

Shipping Weight: 🜟 🌟 🏠

Average Rating: 36.0lb (16.38kg)

**Inquire Now** 

## Signtific Saturn:

- . It has a firm design, providing stability in a semi open area, for example in a high traffic area, entrance or corridor.
- . Stylish design with Danish touch.
- . Changeable cassette, this option will help to change the graphic on site.
- . Spacious front panel, for a perfect exhibition of a logo company or a promotion.
- . It has an easy mounting, due to the patent mechanism of the magnetic attachment.
- . Variable heights (160-240cm.).
- . Life time warranty.

### Standard graphic size:

Width: 100cm.

Height: 160cm to 240cm. adjustable

Picture size: 100x240cm.

Case size: 28x26x112.5cm/2pcs

N.W: 6.3kg/pc G.W: 7.3kg/pc