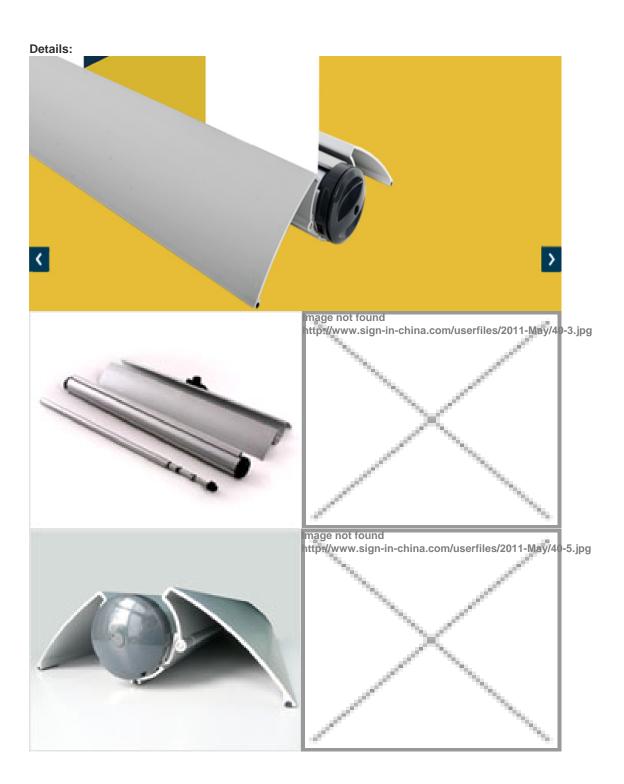

## Signtific Saturn:

- . It has a firm design, providing stability in a semi open area, for example in a high traffic area, entrance or corridor.
- . Stylish design with Danish touch.
- . Changeable cassette, this option will help to change the graphic on site.
- . Spacious front panel, for a perfect exhibition of a logo company or a promotion.
- . It has an easy mounting, due to the patent mechanism of the magnetic attachment.
- . Variable heights (160-240cm.).
- . Life time warranty.

### Standard graphic size:

Width: 100cm.

Height: 160cm to 240cm. adjustable

Picture size: 100x240cm.

Case size: 28x26x112.5cm/2pcs

N.W: 6.3kg/pc G.W: 7.3kg/pc