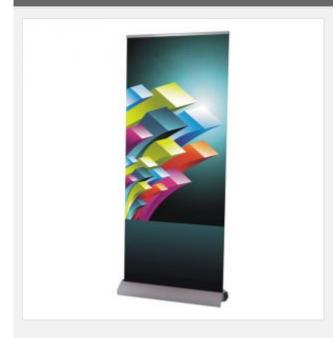

## Signtific Sun 100\*240cm Roll Up System

Item Code: Signtific-Marus-38-100

FOB Price: \$197/pc

Mini Order: 2 pack

Average Rating: 39.6lb (18kg)

**Inquire Now** 

## **Overview**

- . Simple, available in 12 colors perfect for personalized activities
- . Stylish Design with a Danish touch
- . Graphics can easily be mounted, by using a patented magnetic attachment mechanism
- . Made of high quality materials
- . Variable Heights: 63" to 94.5" (1600 2400mm)
- . Lifetime warranty

## Standard Graphic Size:

Width: 1000mm

Adjustable height: 1600 to 2400mm

Light options: 50 watt halogen

(includes attachment clip) LED light (includes attachment clip)

Copyright © 1999-2012 by Beijing ChinaSigns Information Company Limited All Rights Reserved.