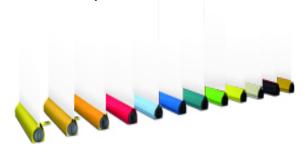

## **Overview**

- . Simple, available in 12 colors perfect for personalized activities
- . Stylish Design with a Danish touch
- . Graphics can easily be mounted, by using a patented magnetic attachment mechanism
- . Made of high quality materials
- . Variable Heights: 63" to 94.5" (1600 2400mm)
- . Lifetime warranty