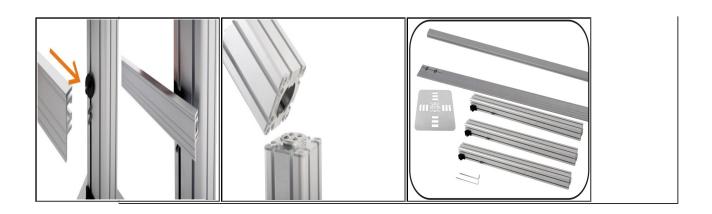

### Includes:

- 3 base plate
- 7 poles for the stand.
- 4 horizontal beams.
- 4 profile clamps.
- 3 bags to carry the display booth.
- 2 spanners.

#### Details:

# **Details**

| 3,3,7   |
|---------|
| 3,3,7,2 |
| 3,3,7   |
| 3,3,6   |
| 3,3,6,8 |

Copyright © 1999-2012 by Beijing ChinaSigns Information Company Limited All Rights Reserved.

Email:info@sign-in-china.com Tel:+86 132 6410 3286 www.sign-in-china.com