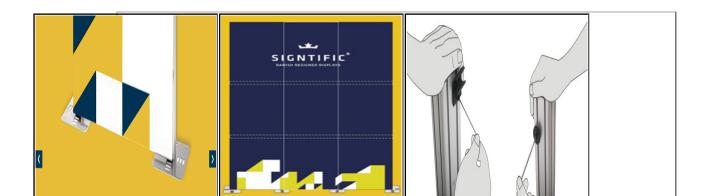

### Characteristics:

- . Faster solution to assemble the booth.
- . There is more flexibility in the size. There are different sides of side lengths, such as: 100cms, 120cms, 150cms and more.
- . A higher wall can be added, by placing additional poles to the structure.
- . Build a larger and higher image with the additional display kits.

### Includes:

- 3 base plate
- 7 poles for the stand.
- 4 horizontal beams.
- 4 profile clamps.
- 3 bags to carry the display booth.
- 2 spanners.