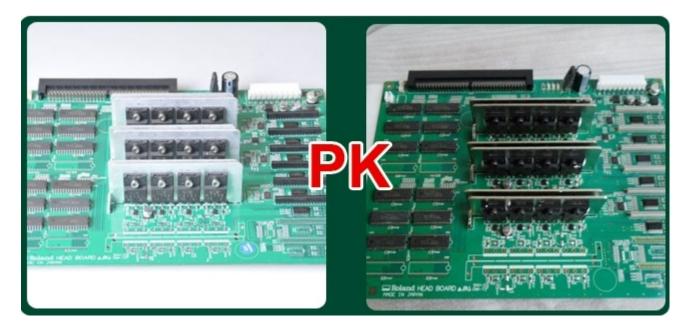

**Gross Weight:** 

Remarks: OEM

Comparison

Through strict selection of electronic components, the new printhead board has been passed the aging test with maximum loading time of electricity to 120 hours.

Most of the electronic components of other brand printhead boards are not in good quality and also not been tested for aging performance as well as short time of loading of

This new printhead board applies aluminum heat sinks which gives good performance of heat dissipation.

Other brand printhead boards use iron which don't dissipate heat well.

Usage

- 1. Disconnect the cables from the head board.
- 2. Move the screws and disconnect the connector.
- 3. Place the head board to the new one.
- 4. Connect all the cables to the head board.
- 5. Carry out the following checks:
  - THERMISTER CHECK
  - HEAD UP/DOWN SENSOR CHECK
  - FAN ON THE HEAD BOARD