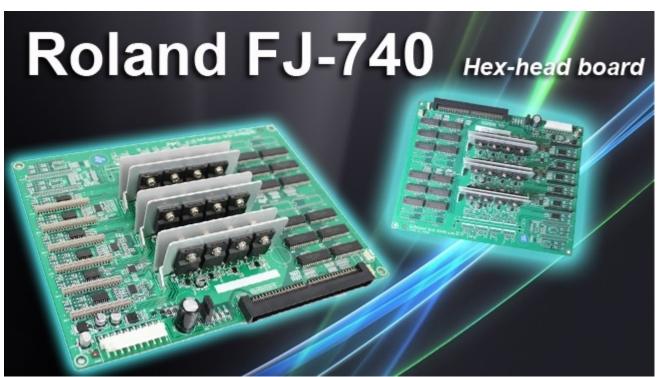

## Roland FJ-540/FJ-740 Head Board for 6 Heads

Item Code: ACC-ROL-027

Mini Order: 1 pc

Average Rating: 2.3lb (1.05kg)

**Inquire Now** 

### **Overview**

**To be used with:** Roland CJ-540, Roland FJ-540/740K/740, Roland SC-540/545EX, Roland SJ-1000/1045EX/540/545EX /640/645EX/740/745EX

Net Weight: 500g/pc

Packing size: 35cm\*25cm\*6cm?13.8"\*9.9"\*2.4")