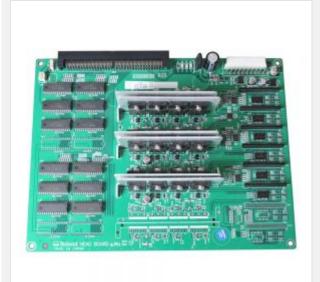

## Roland FJ-540/FJ-740 Head Board for 6 Heads

Item Code: ACC-ROL-027

Mini Order: 1 pc

Average Rating: 2.3lb (1.05kg)

**Inquire Now** 

### **Overview**

**To be used with:** Roland CJ-540, Roland FJ-540/740K/740, Roland SC-540/545EX, Roland SJ-1000/1045EX/540/545EX /640/645EX/740/745EX

Net Weight: 500g/pc

Packing size: 35cm\*25cm\*6cm?13.8"\*9.9"\*2.4")