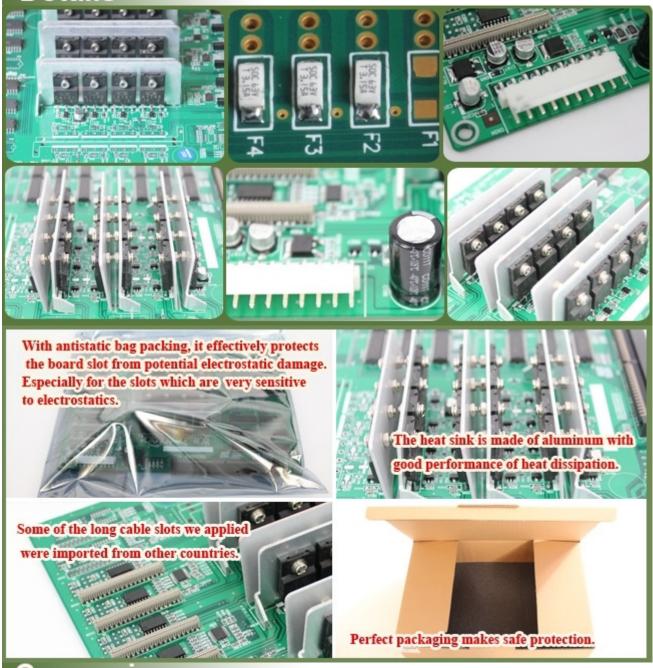

**Gross Weight:** 

Remarks: OEM

Comparison

Through strict selection of electronic components, the new printhead board has been passed the aging test with maximum loading time of electricity to 120 hours.

Most of the electronic components of other brand printhead boards are not in good quality and also not been tested for aging performance as well as short time of loading of

This new printhead board applies aluminum heat sinks which gives good performance of heat dissipation.

Other brand printhead boards use iron which don't dissipate heat well.

Usage

- 1. Disconnect the cables from the head board.
- 2. Move the screws and disconnect the connector.
- 3. Place the head board to the new one.
- 4. Connect all the cables to the head board.
- 5. Carry out the following checks:
  - THERMISTER CHECK
  - HEAD UP/DOWN SENSOR CHECK
  - FAN ON THE HEAD BOARD