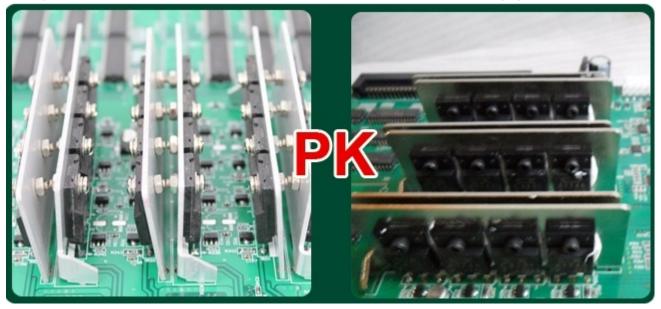

**Gross Weight:** 

Remarks: OEM

Comparison

Through strict selection of electronic components, the new printhead board has been passed the aging test with maximum loading time of electricity to 120 hours.

Most of the electronic components of other brand printhead boards are not in good quality and also not been tested for aging performance as well as short time of loading of

This new printhead board applies aluminum heat sinks which gives good performance of heat dissipation.

Other brand printhead boards use iron which don't dissipate heat well.

Usage

- 1. Disconnect the cables from the head board.
- 2. Move the screws and disconnect the connector.
- 3. Place the head board to the new one.
- 4. Connect all the cables to the head board.
- 5. Carry out the following checks:
  - THERMISTER CHECK
  - HEAD UP/DOWN SENSOR CHECK
  - FAN ON THE HEAD BOARD