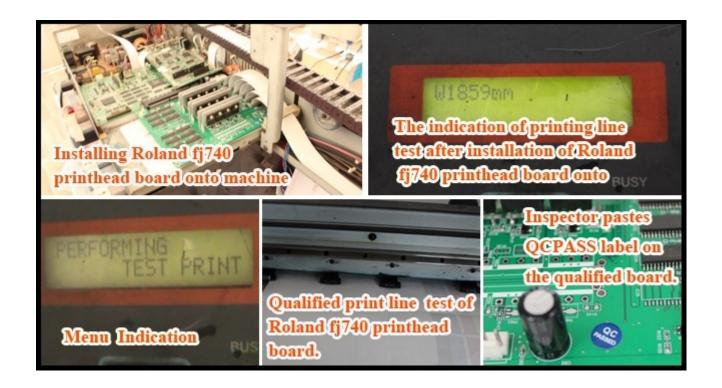

inthead board has been passed the aging test with maximum loading time of electricity to 120 hours.

Most of the electronic components of other brand printhead boards are not in good quality and also not been tested for aging performance as well as short time of loading of



This new printhead board applies aluminum heat sinks which gives good performance of heat dissipation.

Other brand printhead boards use iron which don't dissipate heat well.

Usage



- 1. Disconnect the cables from the head board.
- 2. Move the screws and disconnect the connector.
- 3. Place the head board to the new one.
- 4. Connect all the cables to the head board.
- 5. Carry out the following checks:
  - THERMISTER CHECK
  - HEAD UP/DOWN SENSOR CHECK
  - FAN ON THE HEAD BOARD

# Process



**Quality report:** 



## Tags

#### Roland FJ-540/FJ-740 Head Board for 6 Heads

#### QA

| Q | What are the Part numbers for the head board?                                                                                       |
|---|-------------------------------------------------------------------------------------------------------------------------------------|
| A | Head board part no. is W811904020  Reply by sign-in-china                                                                           |
| Q | Is this the correct board for Roland sj745ex printer?                                                                               |
| A | Yes, it is.  Reply by sign-in-china                                                                                                 |
| Q | can you confirm how quic