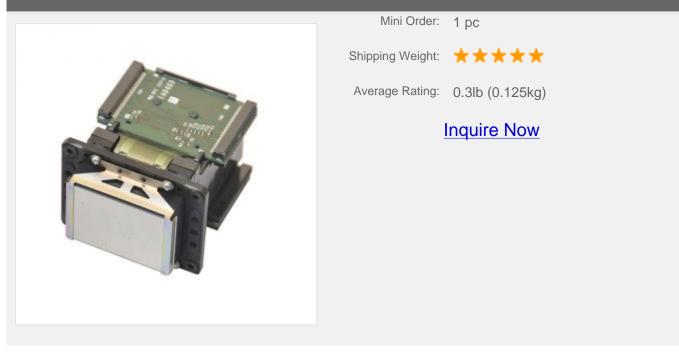

#### Roland FH-740 Eco Solvent Printhead -6701409010

**To be used with:** Roland FH-740, Roland RA-640, Roland RE-640, Roland VS-640 **Remarks:** Original

6701409010

Attention:

1. The printhead is required to be installed by professional persons.