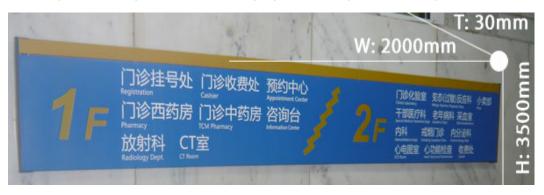

## Overview

Material: Extruded aluminum, acrylic.

Processing technic: Baked varnish, acrylic cutting and screen printing.

Specifications: H350 x W2000 x T30mm

Applications: Regional introduction for shopping malls, hotels, hospitals, parks, business buildings, etc.