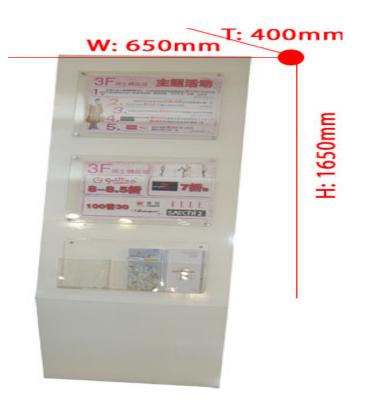

Specifications: H1650mm\*W650mm\*T400mm

Applications: Specific region identification, time saving when searching.

Advantages: Aesthetic appearance, strong visual impact, clear and specific floor planning.