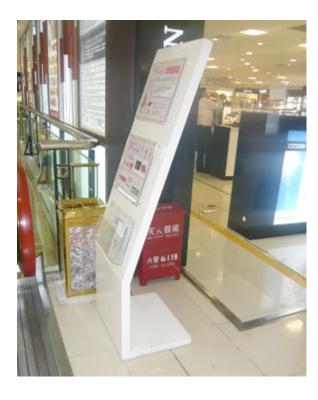

## **Overview**

Materials: Square steel, aluminum plate, acrylic.

**Processing technic:** Frist welding the main frame by use of the square steel, wraping the alumium on the out side and then using nails to fix the signboard.

Specifications: H1650mm\*W650mm\*T400mm

Applications: Specific region identification, time saving when searching.

Advantages: Aesthetic appearance, strong visual impact, clear and specific floor planning.