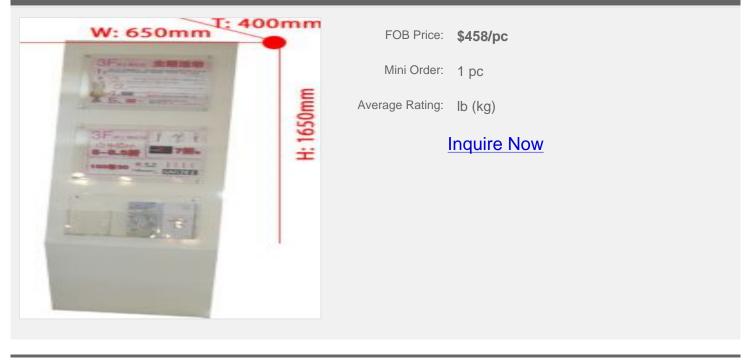

Specifications: H1650mm\*W650mm\*T400mm

Applications: Specific region identification, time saving when searching.

Advantages: Aesthetic appearance, strong visual impact, clear and specific floor planning.