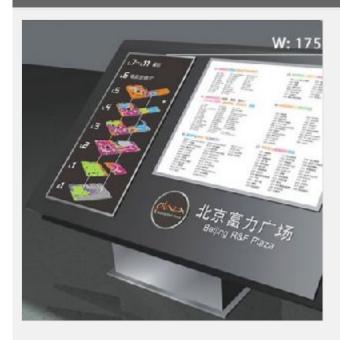

## **Overview**

Materials: Square steel, aluminium plate, acrylic.

Processing technic: Square steel welded frame, acrylic CNC cutting, screen printing.

Specifications: H1500 x W1750 x T600mm

Applications: Specific region identification, time saving when searching.

Advantages: Aesthetic appearance, strong visual impact, clear and specific floor planning.

Copyright © 1999-2012 by Beijing ChinaSigns Information Company Limited All Rights Reserved.

Email:info@sign-in-china.com Tel:+86 132 6410 3286 www.sign-in-china.com