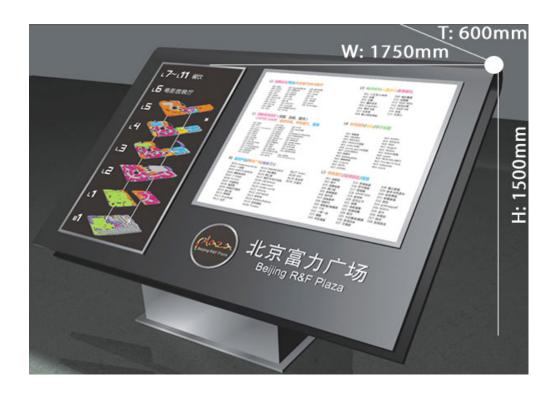

## **Overview**

Materials: Square steel, aluminium plate, acrylic.

Processing technic: Square steel welded frame, acrylic CNC cutting, screen printing.

Specifications: H1500 x W1750 x T600mm

Applications: Specific region identification, time saving when searching.

Advantages: Aesthetic appearance, strong visual impact, clear and specific floor planning.

Copyright © 1999-2012 by Beijing ChinaSigns Information Company Limited All Rights Reserved.

Email:info@sign-in-china.com Tel:+86 132 6410 3286 www.sign-in-china.com