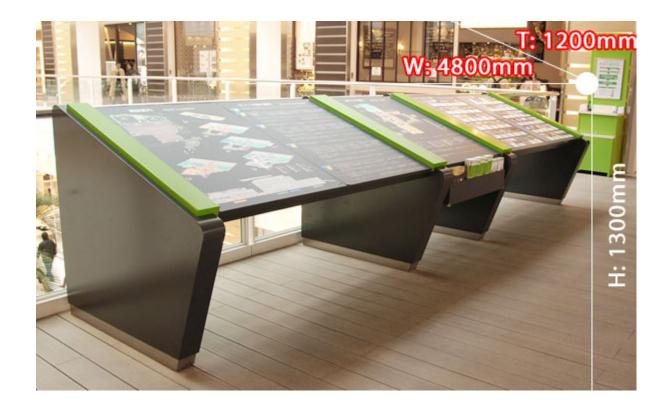

## **Overview**

Materials: Square steel, aluminium plate.

**Processing technic:** Square steel welded frame, baked varnish, screen printing.

Specifications: H1300 x W4800 x T1200mm

Applications: Specific region identification, time saving when searching.