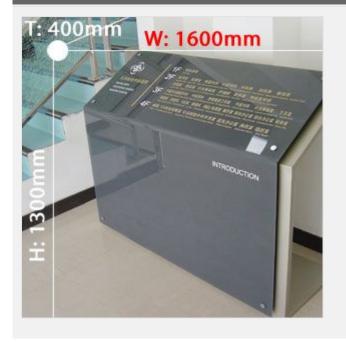

## Overview

Materials: Square steel, aluminium plate, transparent acrylic.

Processing technic: Square steel welded frame, baked varnish, front-screen printing, back-painting.

Specifications: H1300 x W1600 x T400mm