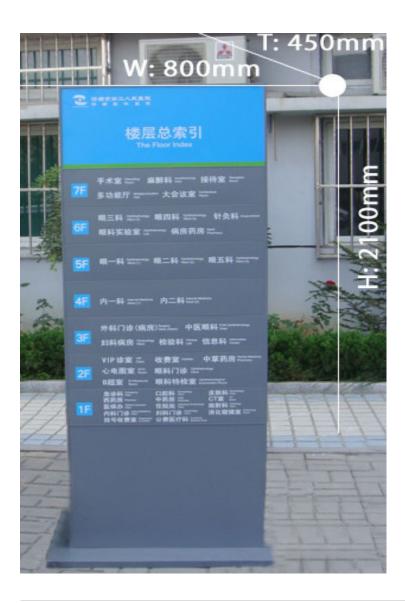

## **Overview**

Materials: Square steel, aluminium plate, extruded aluminum.

**Processing technic:** Square steel welded frame, baking varnish, screen printing.

Specification: H2100 x W800 x T450mm

Applications: Specific region identification, time saving when searching.