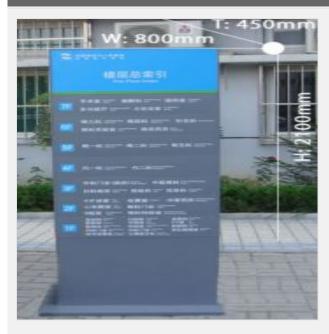

## **Overview**

Materials: Square steel, aluminium plate, extruded aluminum.

**Processing technic:** Square steel welded frame, baking varnish, screen printing.

Specification: H2100 x W800 x T450mm

Applications: Specific region identification, time saving when searching.