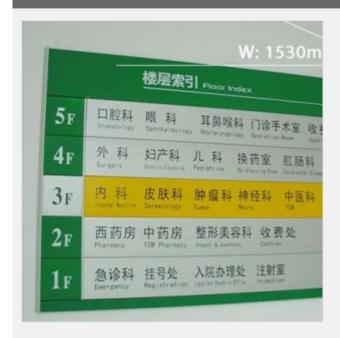

## **Overview**

Material: Extruded aluminium

Processing technic: Baked varnish, screen printing.

Specifications: H1000 x W1530 x T8mm

**Applications:** Specific region identification, time saving when searching.

Advantages: Aesthetic appearance, strong visual impact, clear and specific floor planning.

Copyright © 1999-2012 by Beijing ChinaSigns Information Company Limited All Rights Reserved.

Email:info@sign-in-china.com Tel:+86 132 6410 3286 www.sign-in-china.com