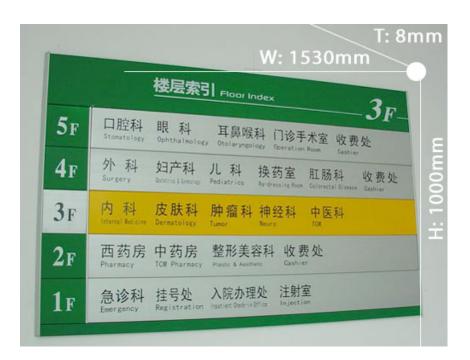

## **Overview**

Material: Extruded aluminium

Processing technic: Baked varnish, screen printing.

Specifications: H1000 x W1530 x T8mm

**Applications:** Specific region identification, time saving when searching.

Advantages: Aesthetic appearance, strong visual impact, clear and specific floor planning.

Copyright © 1999-2012 by Beijing ChinaSigns Information Company Limited All Rights Reserved.

Email:info@sign-in-china.com Tel:+86 132 6410 3286 www.sign-in-china.com