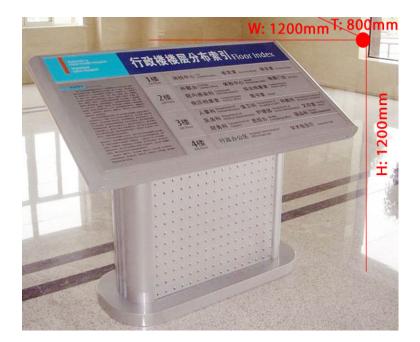

## Overview

Materials: Square steel, aluminium plate, extruded aluminium.

Processing technic: Square steel welded frame, baked varnish, screen printing.

Specifications: H1200 x W1200mm x T800mm

Applications: Specific region identification, time saving when searching.