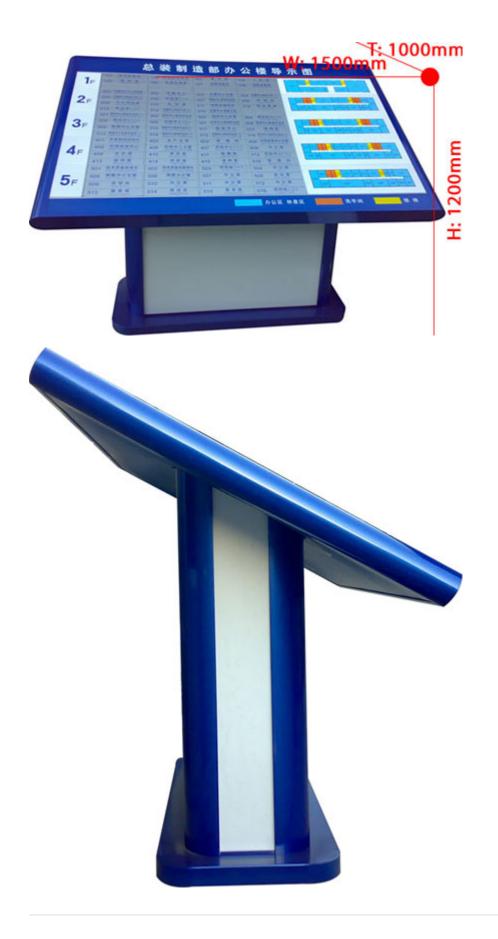

## **Overview**

Materials: Square steel, aluminum plate, extruded aluminum.

Processing technics: Square steel welded frame, baked varnish, screen printing.

**Specifications:** H47.2" x W59.1" x T39.4" (H1200mm x W1500mm x T1000mm)

**Applications:** Region identification or signage, time saving when searching.

Advantages: Aesthetic appearance, strong visual impact, clear and specific floor planning.

Copyright © 1999-2012 by Beijing ChinaSigns Information Company Limited All Rights Reserved.