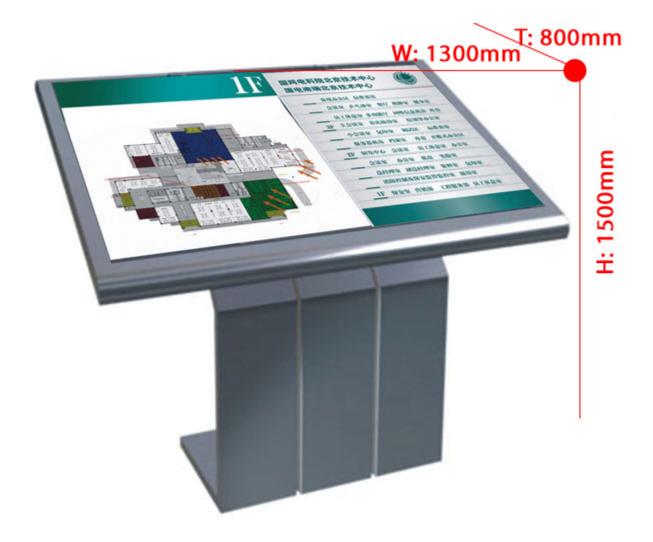

## **Overview**

Materials: Steel plate, extruded aluminium, milky acrylic.

**Processing technic:** Baked varnish, screen printing, CNC cutting.

Specifications: H1500 x W1300 x T800mm

Applications: Specific region identification, time saving when searching.