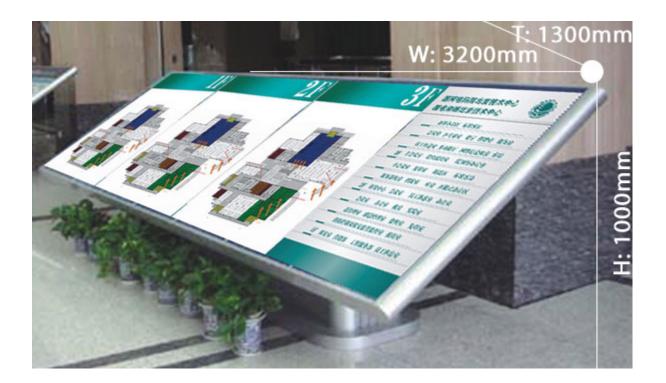

Specification: H1000 x W3200 x T1300mm

**Application:** Specific region identification, time saving when searching.

Advantage: Aesthetic appearance, strong visual impact, clear and specific floor planning.