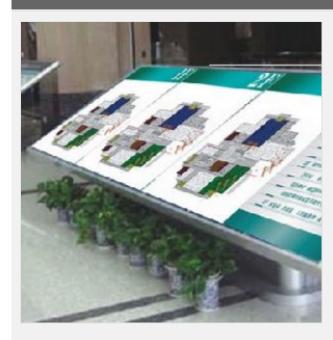

## **Overview**

Materials: Square steel, aluminum plate, extruded aluminum, milky acrylic.

Processing technic: Laser cutting, welding, polishing, painting, screen printing and square steel welding frame.

Specification: H1000 x W3200 x T1300mm

**Application:** Specific region identification, time saving when searching.

Advantage: Aesthetic appearance, strong visual impact, clear and specific floor planning.