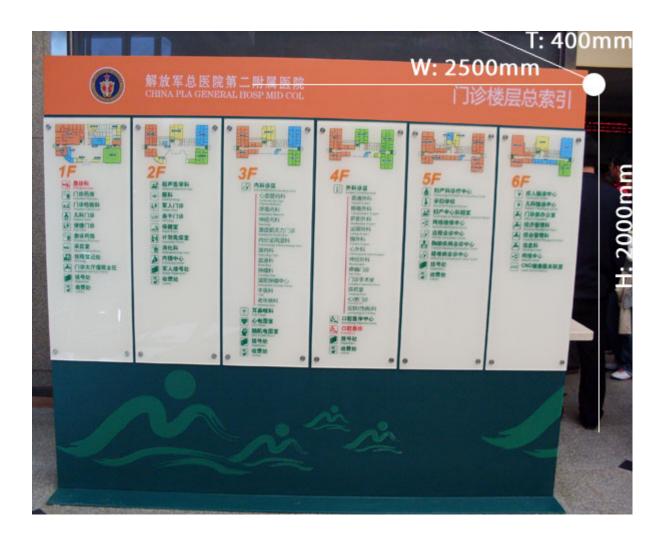

## Overview

Materials: Square steel, steel plate, aluminum plate, transparent acrylic.

Processing technic: Laser cutting, welding, polishing, painting, screen printing and square steel welding frame.

Specifications: H2000 x W2500 x T400mm

Applications: Specific region identification, time saving when searching.

Advantages: Aesthetic appearance, strong visual impact, clear and specific floor planning.

Copyright © 1999-2012 by Beijing ChinaSigns Information Company Limited All Rights Reserved.