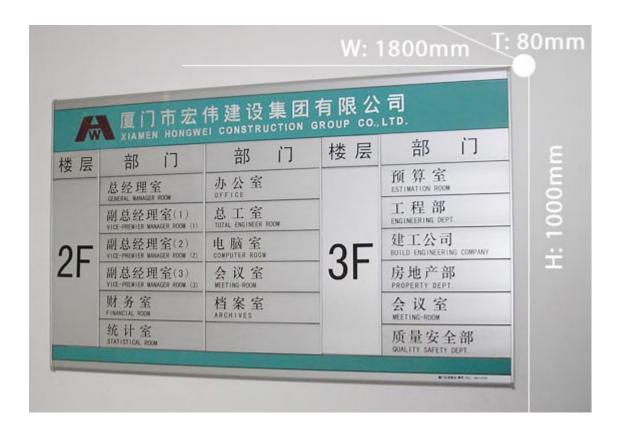

## **Overview**

Material: Extruded Aluminium

Processing technic: Baked varnish, screen printing.

Specifications: H1000 x W1800 x T8mm

**Applications:** Specific region identification, time saving when searching.

Advantages: Aesthetic appearance, strong visual impact, clear and specific floor planning.

Copyright © 1999-2012 by Beijing ChinaSigns Information Company Limited All Rights Reserved.

Email:info@sign-in-china.com Tel:+86 132 6410 3286 www.sign-in-china.com