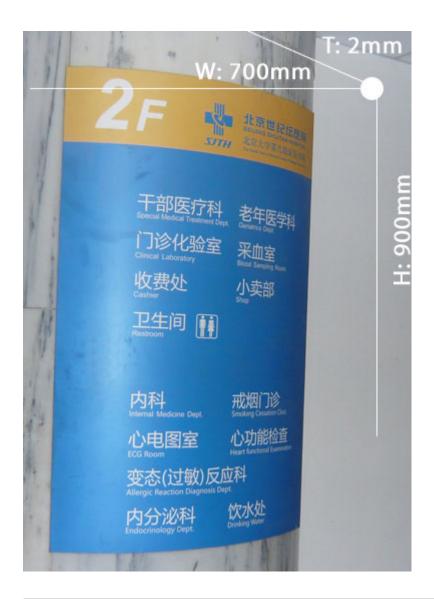

## **Overview**

Material: Aluminium plate

Processing technic: Aluminium bending, baked varnish, screen printing.

Specifications: H900 x W700 x T2mm

Applications: Specific region identification, time saving when searching.