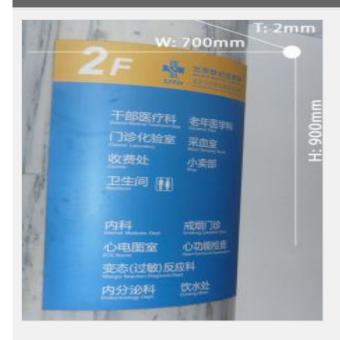

## **Overview**

Material: Aluminium plate

Processing technic: Aluminium bending, baked varnish, screen printing.

Specifications: H900 x W700 x T2mm

Applications: Specific region identification, time saving when searching.