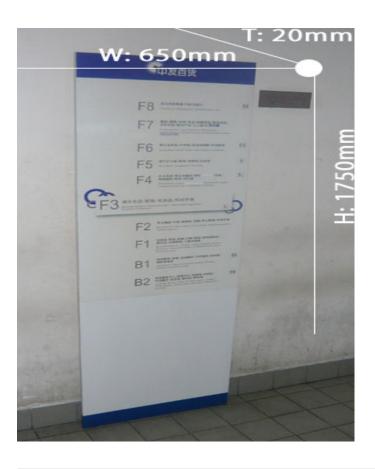

## **Overview**

Material: Aluminium plate

Processing technic: Aluminium bending, welding, baked varnish, screen printing.

Specifications: H1700 x W2000 x T400mm

Applications: Region identification or signage for shopping malls, hotels, hospitals, parks, business buildings, etc.