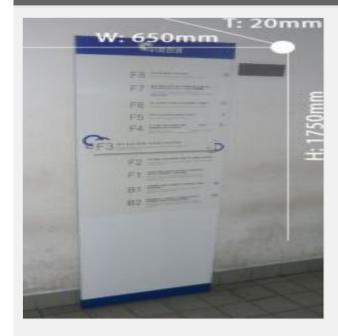

## **Overview**

Material: Aluminium plate

Processing technic: Aluminium bending, welding, baked varnish, screen printing.

Specifications: H1700 x W2000 x T400mm

Applications: Region identification or signage for shopping malls, hotels, hospitals, parks, business buildings, etc.