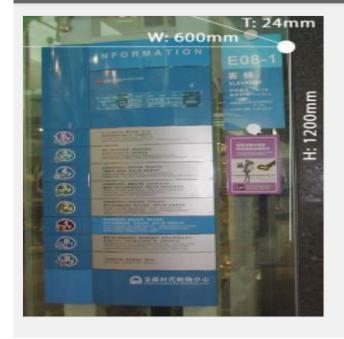

## Overview

Material: Curly extruded aluminium

Processing technic: Baked varnish, screen printing.

Specifications: H1200 x W600 x T24mm

Applications: Region identification or signage for shopping malls, hotels, hospitals, parks, business buildings, etc.