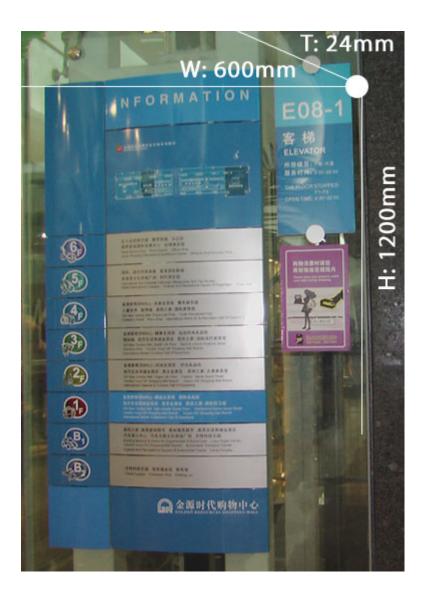

## Overview

Material: Curly extruded aluminium

Processing technic: Baked varnish, screen printing.

Specifications: H1200 x W600 x T24mm

Applications: Region identification or signage for shopping malls, hotels, hospitals, parks, business buildings, etc.