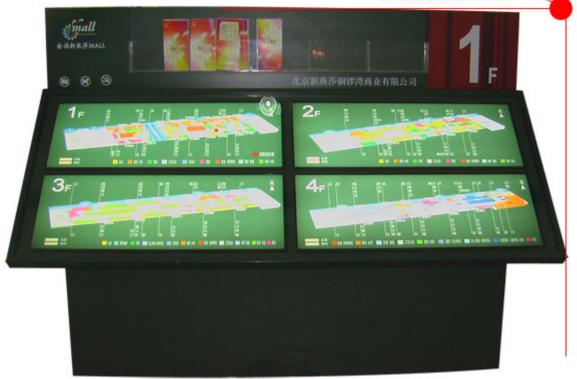

## Regional signboard 013

Item Code: R-013

FOB Price: \$1,571/pc

Mini Order: 1 pc

Average Rating: Ib (kg)

**Inquire Now** 

## **Overview**

Materials: Aluminium plate, square steel, T8 fluorescent, acrylic, flex banner.

**Processing technic:** CNC cutting, welding, polishing, painting, built in T8 flourescent.

Specifications: L2000 x W1500 x T1200mm

Applications: Region identification or signage for shopping malls, hotels, hospitals, parks, business buildings, etc.

Advantage: Region identification or signage, time saving when searching, and no need for installation.