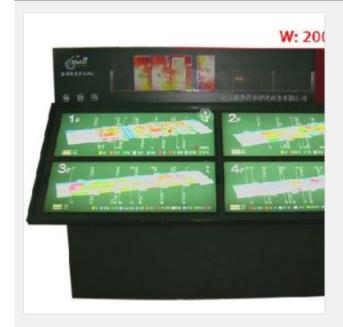

## Regional signboard 013

Item Code: R-013

FOB Price: \$1,571/pc

Mini Order: 1 pc

Average Rating: Ib (kg)

**Inquire Now** 

## **Overview**

Materials: Aluminium plate, square steel, T8 fluorescent, acrylic, flex banner.

**Processing technic:** CNC cutting, welding, polishing, painting, built in T8 flourescent.

Specifications: L2000 x W1500 x T1200mm

Applications: Region identification or signage for shopping malls, hotels, hospitals, parks, business buildings, etc.

Advantage: Region identification or signage, time saving when searching, and no need for installation.

W: 2000mm

Copyright © 1999-2012 by Beijing ChinaSigns Information Company Limited All Rights Reserved.

Email:info@sign-in-china.com Tel:+86 132 6410 3286 www.sign-in-china.com