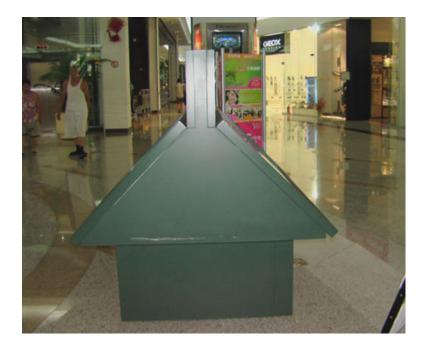

## **Overview**

Materials: Aluminium plate, square steel, T8 fluorescent, acrylic, flex banner.

**Processing technic:** CNC cutting, welding, polishing, painting, built in T8 flourescent.

Specifications: L2000 x W1500 x T1200mm

Applications: Region identification or signage for shopping malls, hotels, hospitals, parks, business buildings, etc.

Advantage: Region identification or signage, time saving when searching, and no need for installation.