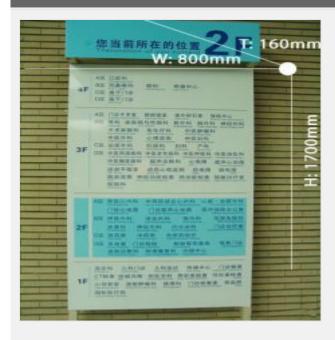

## **Overview**

Materials: Aluminium plate, square steel.

Processing technic: Square steel welded frame, baked varnish, screen printing.

Specifications: H1700 x W800 x T160mm

Applications: Region identification or signage for shopping malls, hotels, hospitals, parks, business buildings, etc.