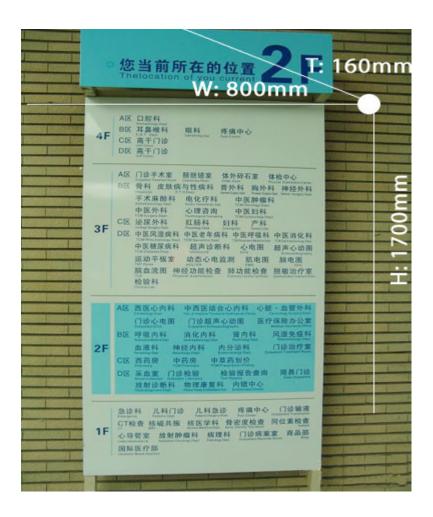

## **Overview**

Materials: Aluminium plate, square steel.

Processing technic: Square steel welded frame, baked varnish, screen printing.

Specifications: H1700 x W800 x T160mm

Applications: Region identification or signage for shopping malls, hotels, hospitals, parks, business buildings, etc.