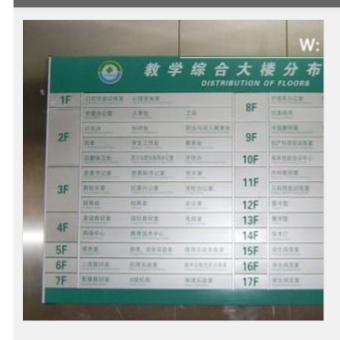

## **Overview**

Material: Extruded aluminium

Processing technic: Baked varnish, screen printing.

Specifications: H1400 x W1800 x T800mm

Applications: Region identification or signage for shopping malls, hotels, hospitals, parks, business buildings, etc.

Advantages: Region identification or signage, time saving when searching, and no need for installation.

Copyright © 1999-2012 by Beijing ChinaSigns Information Company Limited All Rights Reserved.

Email:info@sign-in-china.com Tel:+86 132 6410 3286 www.sign-in-china.com