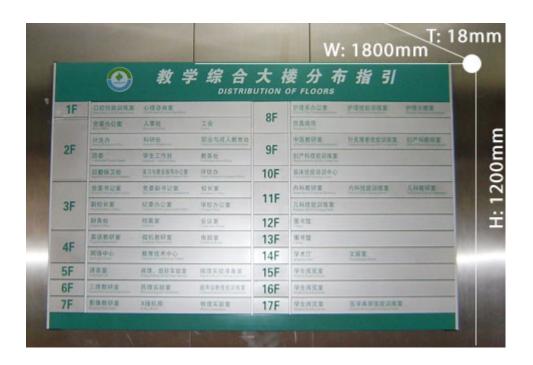

## **Overview**

Material: Extruded aluminium

Processing technic: Baked varnish, screen printing.

Specifications: H1400 x W1800 x T800mm

Applications: Region identification or signage for shopping malls, hotels, hospitals, parks, business buildings, etc.

Advantages: Region identification or signage, time saving when searching, and no need for installation.

Copyright © 1999-2012 by Beijing ChinaSigns Information Company Limited All Rights Reserved.

Email:info@sign-in-china.com Tel:+86 132 6410 3286 www.sign-in-china.com