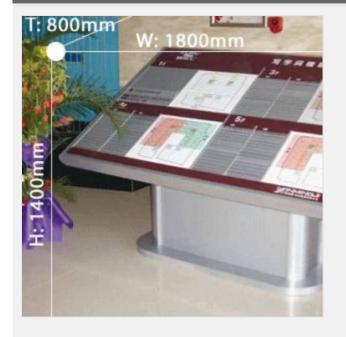

## **Overview**

Materials: Square steel, extruded aluminium, aluminium plate

Processing technic: Square steel welded frame, baked varnish, screen printing.

Specifications: H1400 x W1800 x T800mm

Applications: Region identification or signage for shopping malls, hotels, hospitals, parks, business buildings, etc.