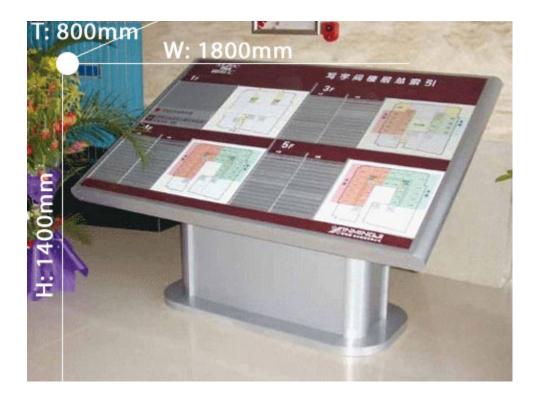

## **Overview**

Materials: Square steel, extruded aluminium, aluminium plate

Processing technic: Square steel welded frame, baked varnish, screen printing.

Specifications: H1400 x W1800 x T800mm

Applications: Region identification or signage for shopping malls, hotels, hospitals, parks, business buildings, etc.