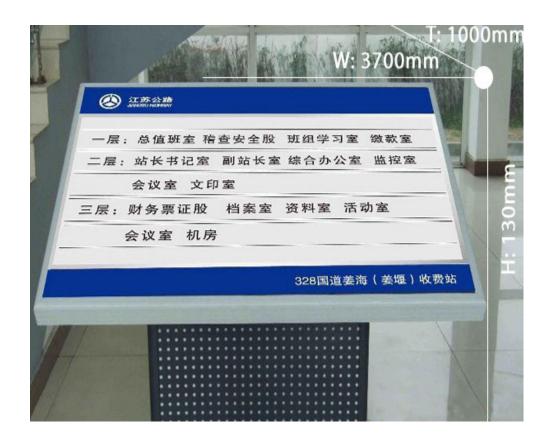

## **Overview**

Materials: Square steel, steel plate, extruded Aluminium, aluminium plate.

Processing technic: Square steel welded frame, baked varnish, screen printing.

Specifications: H1200 x W1400 x T800mm

Applications: Region identification or signage for shopping malls, hotels, hospitals, parks, business buildings, etc.

Advantages: Region identification or signage, time saving when searching, and no need for installation.