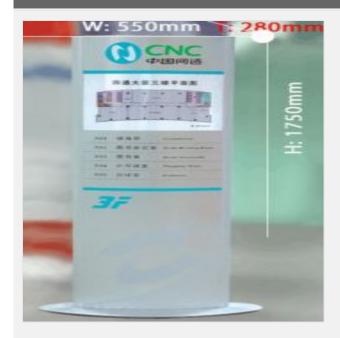

## **Overview**

Materials: Square steel, steel plate, extruded Aluminium, aluminium plate.

Processing technic: Square steel welded frame, baked varnish, screen printing.

**Specifications:** H1750 x W550 x T280mm