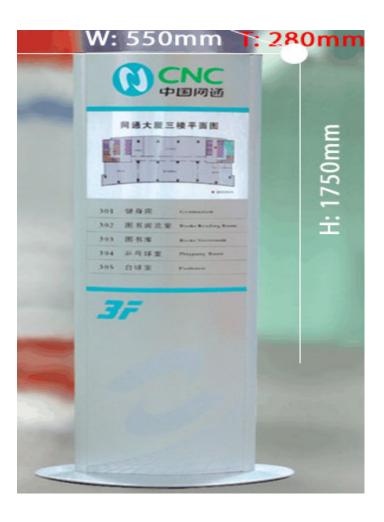

## **Overview**

Materials: Square steel, steel plate, extruded Aluminium, aluminium plate.

Processing technic: Square steel welded frame, baked varnish, screen printing.

**Specifications:** H1750 x W550 x T280mm