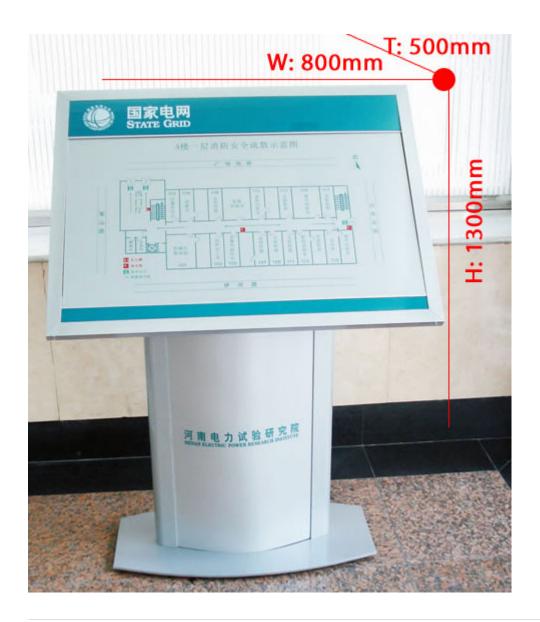

## **Overview**

Materials: Square steel, steel plate, extruded aluminium, aluminium plate.

Processing technic: Square steel welded frame, baked varnish, screen printing.

**Specifications:** H1300mm x W800mm x T500mm