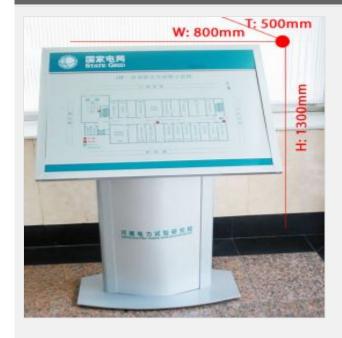

## **Overview**

Materials: Square steel, steel plate, extruded aluminium, aluminium plate.

Processing technic: Square steel welded frame, baked varnish, screen printing.

**Specifications:** H1300mm x W800mm x T500mm