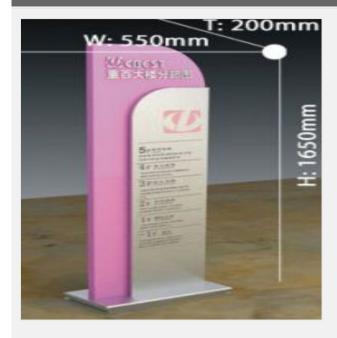

## Overview

Materials: Aluminium plate, square steel.

Processing technic: Square steel welded frame, baked varnish, screen printing.

**Specifications:** 65.0" x 21.7" x 7.9" (1650 x 550 x 200mm)

Applications: Region identification or signage for shopping malls, hotels, hospitals, parks, business buildings, etc.