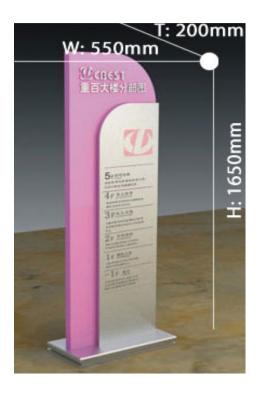

## Overview

Materials: Aluminium plate, square steel.

Processing technic: Square steel welded frame, baked varnish, screen printing.

**Specifications:** 65.0" x 21.7" x 7.9" (1650 x 550 x 200mm)

Applications: Region identification or signage for shopping malls, hotels, hospitals, parks, business buildings, etc.