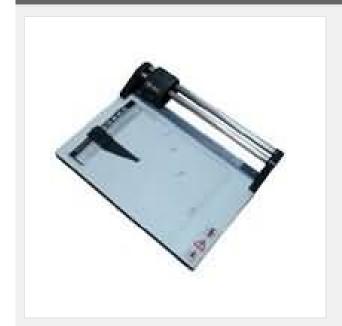

## **RT24 Rotary Trimmer**

Item Code: SIC-HY-RT24

Mini Order: 1 set

Average Rating: Ib (kg)

**Inquire Now** 

## **Overview**

Designed to withstand high volume applications and will cleanly cut virtually all flexible materials up to 3.0mm thickness. With the unique chromed steel twin guide rails, silent glide action and all metal cutting head and end frames. Screen-printed with a very useful 10mm grid, 'A' size indicators and two additional metric / imperial scale bars.

## **Specifications**

Model SIC-HY-RT24

Cut length 24"(610mm)

Overall length 778mm

Max. Cut thickness 3mm

Dimension W\*D\*H 780\*380\*95mm

Weight 7.5KG

Copyright © 1999-2012 by Beijing ChinaSigns Information Company Limited All Rights Reserved.