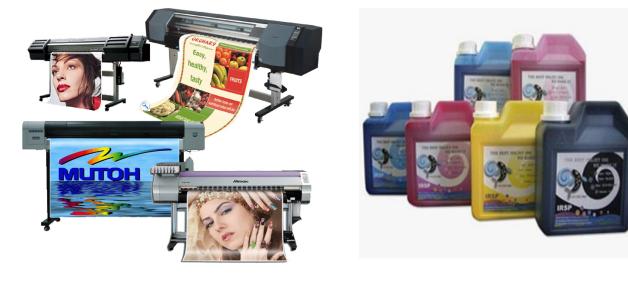

#### Suitable inkjet printers:

Mutoh, Roland, HP, Epson, Mimaki, etc.

Suitable inks: Pigment ink.