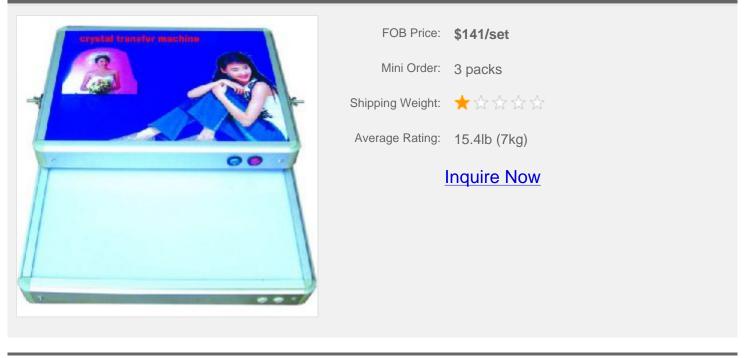

# **Portable Crystal Heat Transfer Machine**

## **Overview**

Crystal transfer machine is used to make crystal crafts. Printing images first on the crystal film, bonding to the crystal material with glue for the second step and clip the unused film and then put it in the crystal machine to fix the image on the crystal through making full use of the UV lighting. Last but not least, to coat another kind of glue to protect the image and then trimming and cleaning are both necessary.

### **Characters:**

- . Good printing effect; after printing images on the crystal film, it looks more beautiful and attactive
- . Widely used; not only it is used to print images on crystal materials, but also on normal glasses
- . Reasonable cost; with not too much cost, it can greatly increase the value and price of the crystals
- . Finished crystals is applying in many ways, such as commemoration, gifts, adornments, etc
- . Remarks: New-type crystal transfer machine is smart and convenient to carry.