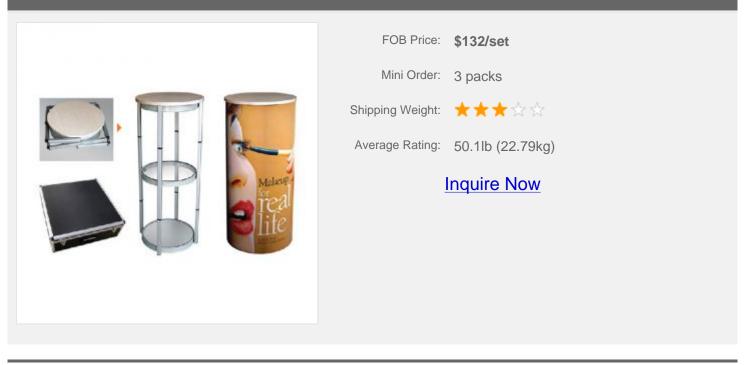

#### **Description:**

Pop-up display booth can fold up easily and is transportable. Table surface is made of wood board and a solid structure. Pull up and twist to lock in place, no need for tools. It has a steel frame with internal springs that lock together when assembled. Suitable for indoor use only. Supplied either with clear panels or branded graphic panels. Carrying bag included.

#### **Applications:**

Perfect for exhibitions, receptions, marketing suites.