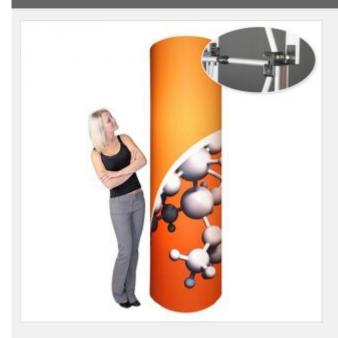

### Includes:

- · Custom printed graphics on PVC boards
- Round aluminum frame with magnetic connections
- 9 magnet bars
- · Round trolley bag

#### **Description:**

The Pop-up Tower makes an ideal kiosk and attention-grabber for point-of-purchase displays. The graphics on the tower are quick and easy to install by one person. After using them they stow neatly into a carrying case for safe storage and easy transportation. The case fits into most cars sizes. No tools are required to install the graphic towers, as both, the pop up frame and the graphic panels, locks into position with the clever use of magnetic technology. Graphic panel sizes are 3. No. center panels 222cm (h) x 67.4cm (w).

#### Application:

The 360-degree branding solution it's ideal as a stand-alone display or as part of a larger exhibition display system.