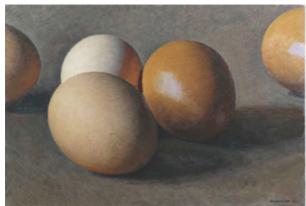

# **Polychrome Oil Canvas**

Item Code: BS-CY-008



FOB Price: \$2.13/sq.m

Mini Order: 20 rolls

Average Rating: Ib (kg)

**Inquire Now** 

### Overview

- . The surface is emulated oil canvas texture with advanced coating.
- . Instant drying.
- . Roll Size: 24"/36"/50"/60"\*59.1' (18m).
- . Compatible with most inkjet printers.
- . Weight: 320GSM.
- . Package: 2 or 4 rolls per carton.

#### **Applications:**

Oil paiting, classic oil paiting, emulational oil paitings, house decoration, shopping malls and hotels, cover of commercial documents, studio, stage background, etc.

#### Suitable inkjet printers:

Mutoh, Roland, HP, Epson, Mimaki, etc.



#### Suitable inks:

Solvent, ECO-solvent, pigment, dye ink.







### Examples:





## **Details**

| Width       | 24",36",50",60"(0.6m,0.9m,1.3m,1.5m) |
|-------------|--------------------------------------|
| Weight      | 320?m(320?m)                         |
| Length      | 59.1ft(18m)                          |
| Support_Ink | Solvent Eco solvent ?Pigment ?Dye    |























Copyright © 1999-2012 by Beijing ChinaSigns Information Company Limited All Rights Reserved.

Email:info@sign-in-china.com Tel:+86 132 6410 3286 www.sign-in-china.com