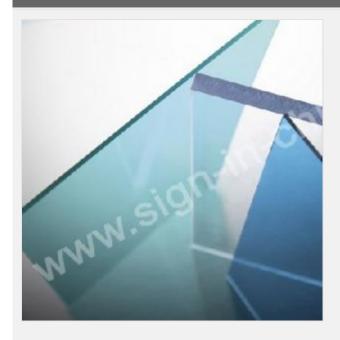

#### **Description:**

There are two kinds of Polycarbonate(PC) board: the solid one is called solid board, and the hollow one is called hollow board or sunshine board.

This solid board used for general application is a new type of high-strength, heat insulation, pass through light, portable building materials, and has been widely used in the production of light, carport lighting, road barrier, explosion-proof shields, the sky lighting, industrial plants, greenhouse, the observation window, the sound of Barriers, lighting exhibition and so on. Solid sheet used for general application has UV protected on one-side and both sides.

### Application:

Gymnasiums, workshop, storehouse, walkways/carports skylights, natatorium coverings, greenhouse coverings, defend cruel appliance shield plate, light panel, lighting glassiness wall, light-absorbing shade, etc.