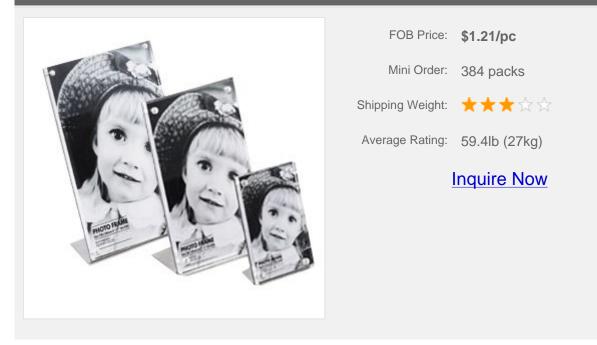

#### **Description:**

L-shaped photo frame made of PMMA, environmentally-friendly engineered plastic made with high-grade materials for durability. Ease of use for interchanging images.

## **Details**

| Package       | paper package inside       |
|---------------|----------------------------|
| Overall Size  | 2.2"x3.2"x1.2 (57x82x30mm) |
| Viewable Area | 2.2"×3.1" (55×80mm)        |
| Material      | PMMA, Iron                 |