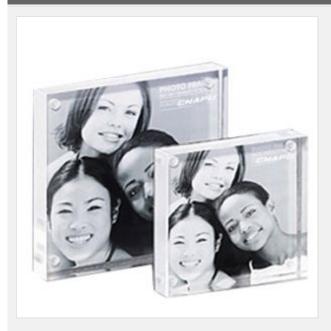

### **Description:**

Iron bracket photo frame made of PMMA, environmentally-friendly engineered plastic made with high-grade materials for durability. Ease of use for interchanging images.

### **Details**

| Package       | paper package inside    |
|---------------|-------------------------|
| Overall Size  | 3"x3"x0.6" (76x76x16mm) |
| Viewable Area | 3"×3" (76×76mm)         |
| Material      | PMMA, Iron              |