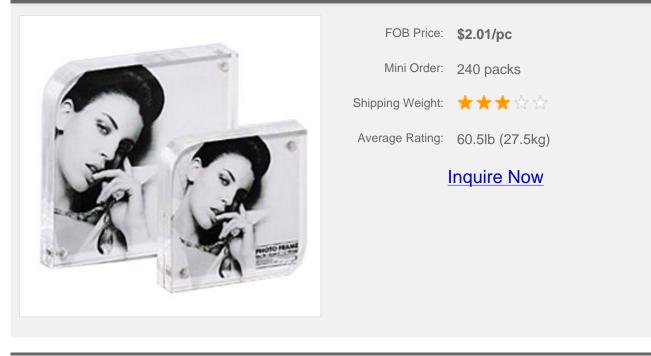

# Photo Frame(T6253-A)

#### **Description:**

The photo frame is made of PMMA environmentally-friendly engineered plastic made with high-grade materials for durability. It has a simple design and a magnetic attraction structure that makes it's easy to change pictures. This photo frame can be used, both vertically and horizontally.

### **Details**

| Package       | paper package inside    |
|---------------|-------------------------|
| Overall Size  | 3"×3"×0.6" (76×76×16mm) |
| Viewable Area | 3"×3" (76×76mm)         |
| Material      | PMMA                    |