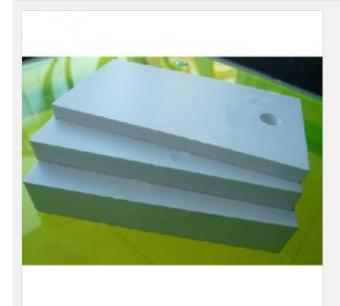

### **Description:**

PVC foam board has a very fine and homogenous cell structure, which is the reason for its extremely flat and smooth surfaces. The board core with UV blocker increases the UV resistance.

It has been designed to provide the user with perfect surfaces for a variety of applications. This is why we offer different types of sheet materials.

We have 25 kinds of different thickness boards, from `1mm` to 1.0" (25mm). The size is 48.0"\*96.1" (1220\*2440mm).

Colour: White and colours, such as red, black, blue, gray, etc.

Thickness: 1-25mm.

### **Details**

| Thickness | 1-25mm |
|-----------|--------|
| Color     | white  |

Copyright © 1999-2012 by Beijing ChinaSigns Information Company Limited All Rights Reserved.

Email:info@sign-in-china.com Tel:+86 132 6410 3286 www.sign-in-china.com