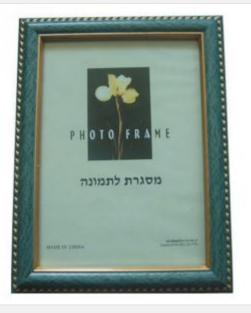

### **Description:**

This photo frame is made of PS whose frame color is blue and the frame is full of tracery along the sides of frame. Bigger size for table type or wall mounted and it's smart and convenient to use, such as change pictures, carry and so on. It's widely used in house, photo studio, showing room, gallery, hotel, etc.