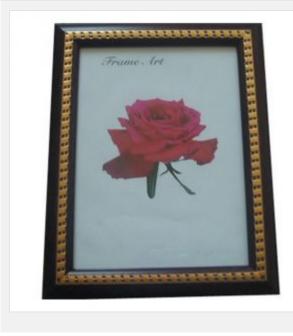

#### **Description:**

This photo frame is made of PS whose color is dark brown and golden tracery like wooden frame. The frame has unique tracery to make the photo frame valuable. Small size for table type and it's smart and convenient to use, such as change pictures, carry and so on. It's widely used in house, photo studio, showing room, gallery, hotel, etc.