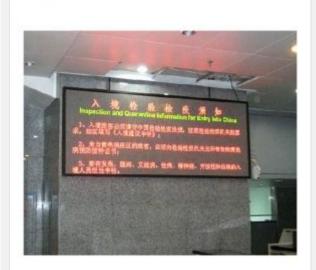

#### Application:

The Single Color LED Screen is design to function as an indoor scrolling message display; it can also work in a network system with other displays. It can be used in banks, hospitals, mall, hotels and much more.